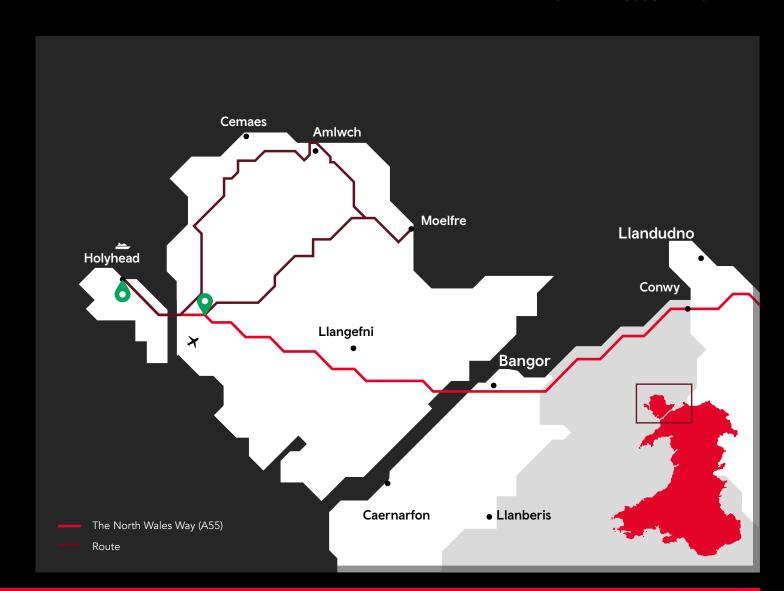

## North Anglesey Maritime Circular

- 1 South Stack Lighthouse
- 2 Holyhead Breakwater Country Park
- 3 Holyhead Maritime Museum
- 4 Melin Llynnon
- 5 Church Bay
- 6 Swtan Heritage Museum
- 7 Cemlyn Bay
- 8 Cemaes
- 9 Cemlyn Nature Reserve
- 10 Copper Kingdom Centre
- 11 Parys Mountain
- 12 Lligwy Beach
- 13 Din Lligwy
- 14 St Gallgo's Church
- 15 Moelfre Seawatch Centre
- 16 Llyn Alaw

Driving Distance 46 miles / 74 km
Driving Time 1 hour, 20 minutes
Entry / Exit Junction A55: J1 / J4 ♥

To plan your trip and for more local information go to:

Anglesey: visitanglesey.co.uk

Conwy: visitllandudno.org.uk